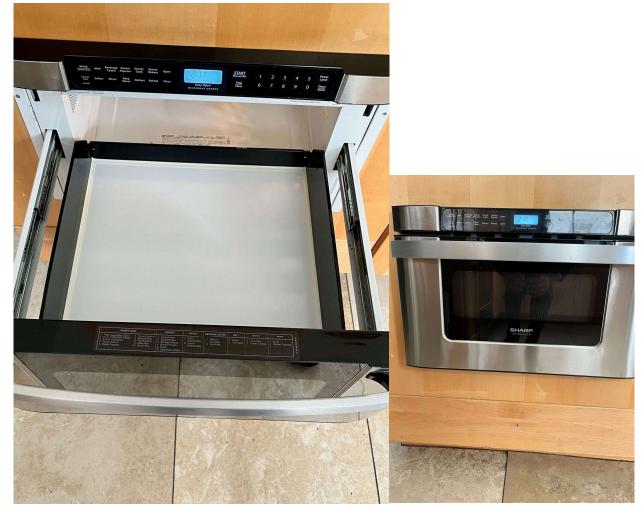

Here are the ítems:



1) Industrial Range Wood - have to be clean inside and outside removing the grease.

2) STOVE – Clean inside and outside.



# CLEAN THE STOVE, DEGREASE INSIDE AND OUTSIDE



#### **IT IS A JENN-AIR STOVE**



## The KitchenAID HORN HAVE TO BE CLEAN INSIDE AND OUTSIDE





### THE MICROWAVE SHARP HAVE TO BE CLEAN INSIDE AND OUTSIDE





## THE KITCHENAID TO MAINTEAIN THE PLATES HOTTER -HAVE TO BE CLEAN BECAUSE HAVE OIL ODOR WHEN YOU TURN IT ON.





#### CLEAN INSIDE AND OUTSIDE THE MANITOWOC ICE MACHINE MAKER



#### LAST ITEM - CLEAN INSIDE AND OUTSIDE THE FRIDGE OF THIS EMBASSY

ELECTROLUX CARADA CORP. SUBJEXTA AN
ELECTROLUX CARADA CORP. A SERVACE DEAL DULL FREE: DESTAINON DE SERVACE DEAL TOLL FREE: DEAL DULL FREE: DULL FREE: DEAL DULL FREE: DEAL DULL FREE: DEAL DULL FREE: DULL