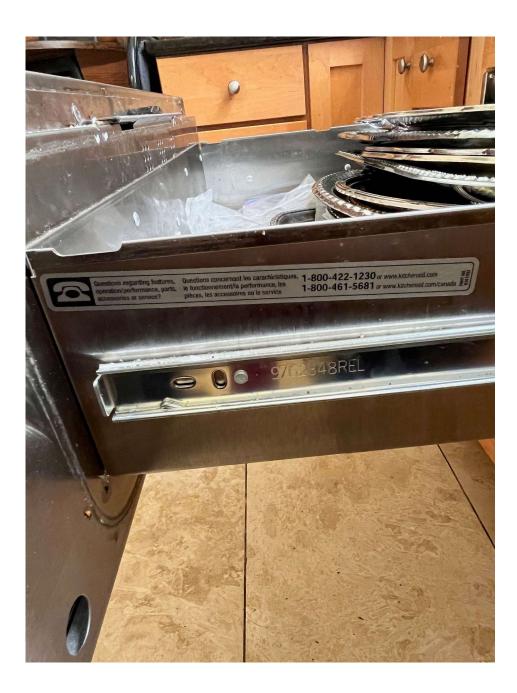

## THE KITCHENAID TO MAINTEAIN THE PLATES HOTTER -HAVE TO BE CLEAN BECAUSE HAVE OIL ODOR WHEN YOU TURN IT ON.