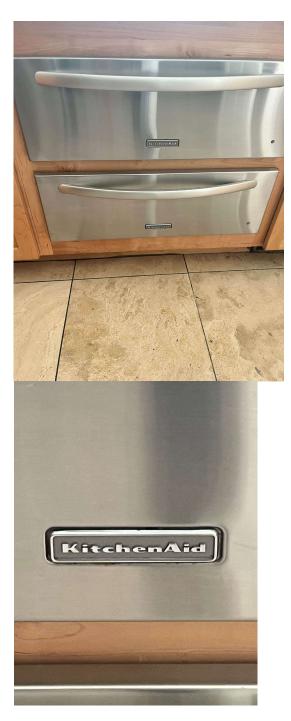

## The KitchenAID HORN HAVE TO BE CLEAN INSIDE AND OUTSIDE

## THE KITCHENAID TO MAINTEAIN THE PLATES HOTTER -HAVE TO BE CLEAN BECAUSE HAVE OIL ODOR WHEN YOU TURN IT ON.