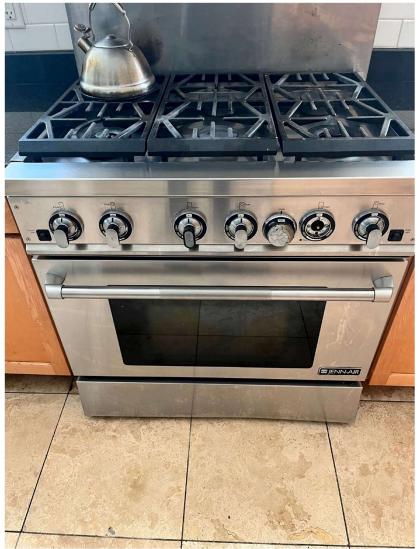

Here are the ítems:



1) Industrial Range Wood - have to be clean inside and outside removing the grease.

2) STOVE – Clean inside and outside.



# CLEAN THE STOVE, DEGREASE INSIDE AND OUTSIDE



#### **IT IS A JENN-AIR STOVE**



## The KitchenAID HORN HAVE TO BE CLEAN INSIDE AND OUTSIDE





### THE MICROWAVE SHARP HAVE TO BE CLEAN INSIDE AND OUTSIDE





## THE KITCHENAID TO MAINTEAIN THE PLATES HOTTER -HAVE TO BE CLEAN BECAUSE HAVE OIL ODOR WHEN YOU TURN IT ON.





#### CLEAN INSIDE AND OUTSIDE THE MANITOWOC ICE MACHINE MAKER



#### LAST ITEM - CLEAN INSIDE AND OUTSIDE THE FRIDGE OF THIS EMBASSY

ELECTROLUX CARADA CORP. SUBJEXTA AN
ELECTROLUX CARADA CORP. A SERVACE DEAL DULL FREE: DESTAINON DE SERVACE DEAL TOLL FREE: DEAL DULL FREE: DULL FREE: DEAL DULL FREE: DEAL DULL FREE: DEAL DULL FREE: DULL